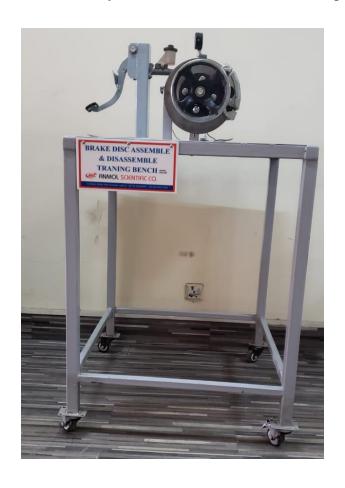

#### List of Equipment's:

- 1. clutch assembling & disassembling training bench (Quantity = 01).
- 2. Brake assembling & disassembling training bench (disc brake) (Quantity = 01).
- 3. Suspension & electronic power steering EPS Training bench (Quantity = 01).
- **4.** Toyota HiAce chassis Quantity = 01

**Toyota HiAce Chassis.** 

power steering & suspension system training bench

Brake assembly & disassembly training bench. Clutch assembly & disassembly training bench