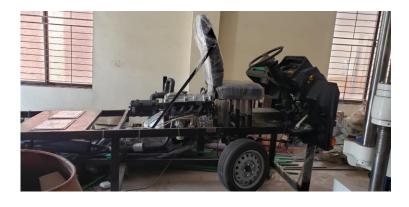

#### List of Equipment's:

- 1. clutch assembling & disassembling training bench (Quantity = 01).
- 2. Brake assembling & disassembling training bench (disc brake) (Quantity = 01).
- 3. Suspension & electronic power steering EPS Training bench (Quantity = 01).
- **4.** Toyota HiAce chassis Quantity = 01

**Toyota HiAce Chassis.** 

power steering & suspension system training bench

Brake assembly & disassembly training bench. Clutch assembly & disassembly training bench