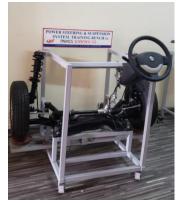

#### List of Equipment's:

- 1. clutch assembling & disassembling training bench (Quantity = 01).
- 2. Brake assembling & disassembling training bench (disc brake) (Quantity = 01).
- 3. Suspension & electronic power steering EPS Training bench (Quantity = 01).
- **4.** Toyota HiAce chassis Quantity = 01

**Toyota HiAce Chassis.** 

power steering & suspension system training bench

Brake assembly & disassembly training bench. Clutch assembly & disassembly training bench