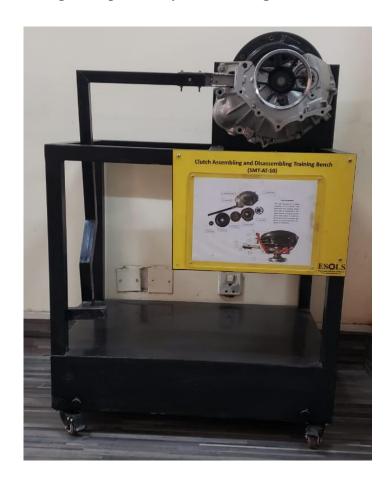

#### List of Equipment's:

- 1. clutch assembling & disassembling training bench (Quantity = 01).
- 2. Brake assembling & disassembling training bench (disc brake) (Quantity = 01).
- 3. Suspension & electronic power steering EPS Training bench (Quantity = 01).
- **4.** Toyota HiAce chassis Quantity = 01

**Toyota HiAce Chassis.** 

power steering & suspension system training bench

Brake assembly & disassembly training bench. Clutch assembly & disassembly training bench